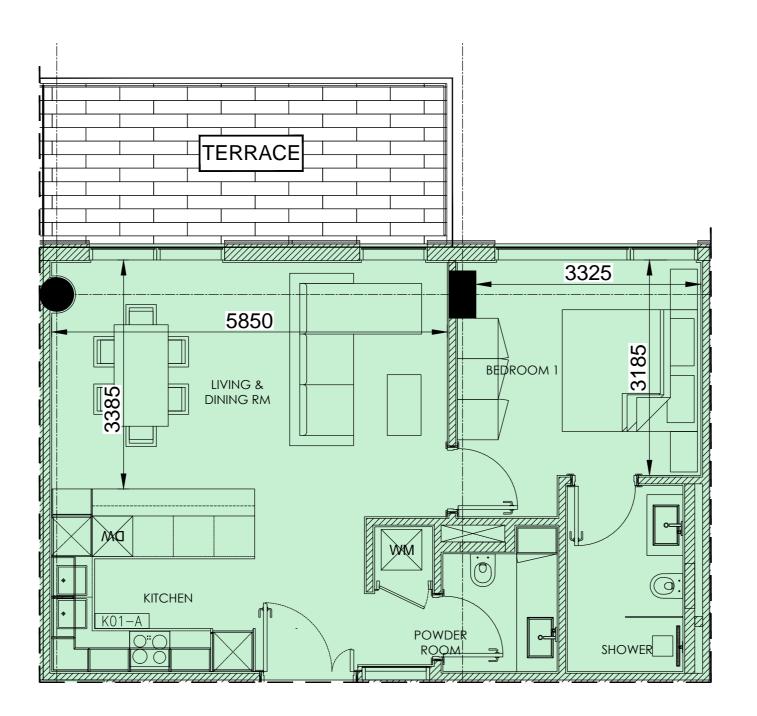

BUILDING - C2 LEVEL-04 1 BED APARTMENT

27.05.2018

REV: 0

☐ C152

■ C252

☐ B252

UNIT AREA = 1312.23 sq.ft TERRACE AREA = 326.79 sq.ft TOTAL = 1639.02 sq.ft

UNIT CODE

All dimensions are in millimeter. This drawing is for illustrative purposes only and shall not be considered as exact scale replicas of the final product. The actual unit may have slight variances in size and design.

BUILDING - C2 LEVEL-05 2 BED APARTMENT

27.05.2018

REV: 0

LOWER LEVEL / LEVEL-6

UPPER LEVEL / LEVEL-7

□ C166

■ C266

□ B266