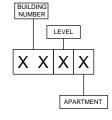

BUILDING - C2 LEVEL - 6 & 7 PENTHOUSE 2 BED DUPLEX

27.05.2018

REV: 0

UNIT AREA = 528.29 sq.ft TERRACE AREA = 0 sq.ft TOTAL = 528.29 sq.ft

27.05.2018

BUILDING - C2 GROUND FLOOR STUDIO APARTMENT

| C1G1 | C2G1 | B2G1

the neighbourhood

Disclaimer:
All dimensions are in millimeter.
This drawing is for illustrative purposes only and shall not be considered as exact scale replicas of the final product. The actual unit may have slight variances in size and design.