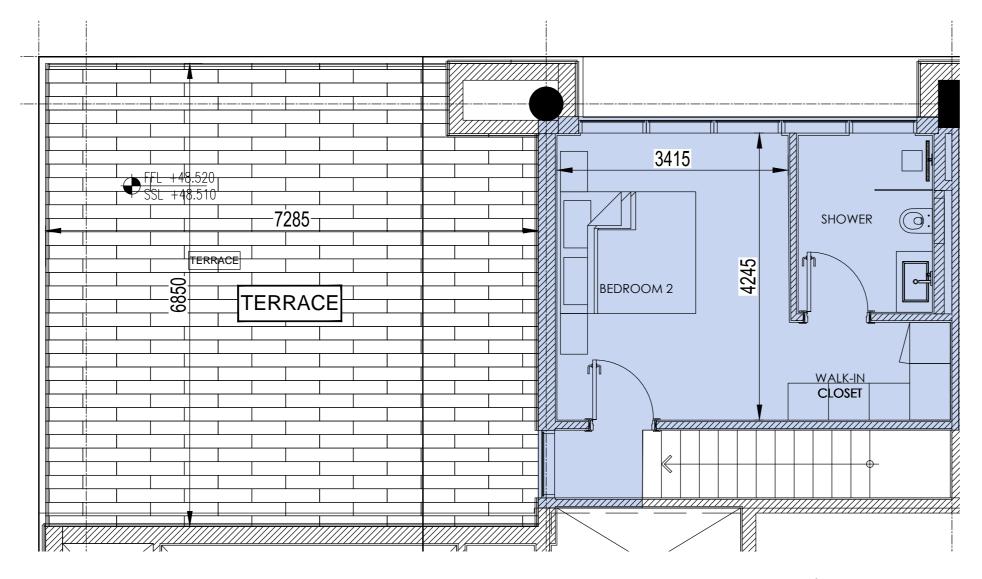

BUILDING - C2 LEVEL-05 2 BED APARTMENT

27.05.2018

REV: 0

LOWER LEVEL / LEVEL-6

UPPER LEVEL / LEVEL-7

□ C166

■ C266

□ B266

UNIT AREA = 1243.55 sq.ft TERRACE AREA = 612.68 sq.ft TOTAL = 1856.23 sq.ft

Disclaimer:
All dimensions are in millimeter.

This drawing is for illustrative purposes only and shall not be considered as exact scale replicas of the final product. The actual unit may have slight variances in size and design.

BUILDING - C2 LEVEL - 6 & 7 PENTHOUSE 2 BED DUPLEX

27.05.2018

REV: 0

UNIT AREA = 528.29 sq.ft TERRACE AREA = 0 sq.ft TOTAL = 528.29 sq.ft

27.05.2018

BUILDING - C2 GROUND FLOOR STUDIO APARTMENT

| C1G1 | C2G1 | B2G1