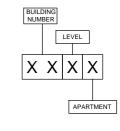

□ C146

■ C246

□ B246

UNIT AREA = 659.93 sq.ft TERRACE AREA = 156.51 sq.ft TOTAL = 816.44 sq.ft



UNIT CODE



All dimensions are in millimeter.

This drawing is for illustrative purposes only and shall not be considered as exact scale replicas of the final product. The actual unit may have slight variances in size and design.



BUILDING - C2 LEVEL-04 1 BED APARTMENT

27.05.2018

REV: 0



☐ C152

■ C252

☐ B252

UNIT AREA = 1312.23 sq.ft TERRACE AREA = 326.79 sq.ft TOTAL = 1639.02 sq.ft



UNIT CODE



All dimensions are in millimeter. This drawing is for illustrative purposes only and shall not be considered as exact scale replicas of the final product. The actual unit may have slight variances in size and design.



BUILDING - C2 LEVEL-05 2 BED APARTMENT

27.05.2018

REV: 0



LOWER LEVEL / LEVEL-6



UPPER LEVEL / LEVEL-7

□ C166

■ C266

□ B266

UNIT AREA = 1243.55 sq.ft TERRACE AREA = 612.68 sq.ft TOTAL = 1856.23 sq.ft





Disclaimer:
All dimensions are in millimeter.

This drawing is for illustrative purposes only and shall not be considered as exact scale replicas of the final product. The actual unit may have slight variances in size and design.



BUILDING - C2 LEVEL - 6 & 7 PENTHOUSE 2 BED DUPLEX

27.05.2018

REV: 0

UNIT AREA = 528.29 sq.ft TERRACE AREA = 0 sq.ft TOTAL = 52