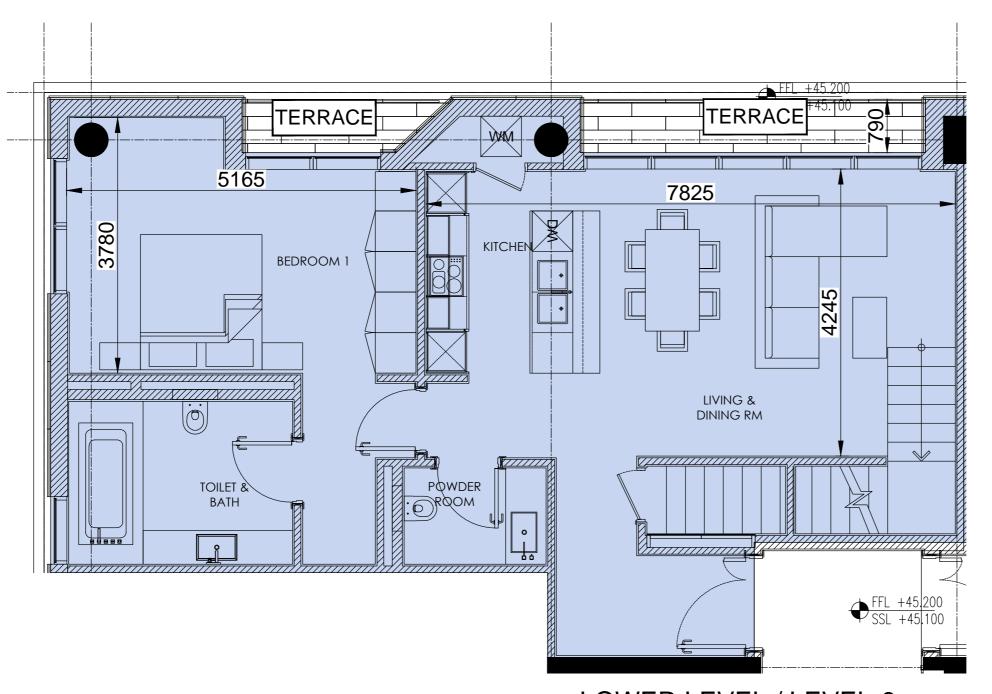

BUILDING - C2 LEVEL-05 2 BED APARTMENT

27.05.2018

REV: 0

LOWER LEVEL / LEVEL-6

UPPER LEVEL / LEVEL-7

□ C166

■ C266

□ B266

UNIT AREA = 1243.55 sq.ft TERRACE AREA = 612.68 sq.ft TOTAL = 1856.23 sq.ft

Disclaimer:
All dimensions are in millimeter.

This drawing is for illustrative purposes only and shall not be considered as exact scale replicas of the final product. The actual unit may have slight variances in size and design.

BUILDING - C2 LEVEL - 6 & 7 PENTHOUSE 2 BED DUPLEX

27.05.2018

REV: 0

UNIT AREA = 528.29 sq.ft TERRACE AREA = 0 sq.ft TOTAL = 528.29 sq.ft

27.05.2018

BUILDING - C2 GROUND FLOOR STUDIO APARTMENT

| C1G1 | C2G1 | B2G1