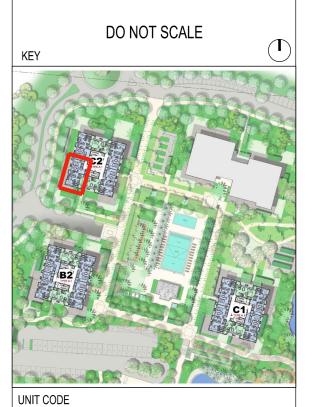

er.

This drawing is for illustrative purposes only and shall not be considered as exact scale replicas of the final product. The actual unit may have slight variances in size and design.



BUILDING - C2 LEVEL-04 1 BED APARTMENT

27.05.2018

REV: 0



☐ C152

■ C252

☐ B252

UNIT AREA = 1312.23 sq.ft TERRACE AREA = 326.79 sq.ft TOTAL = 1639.02 sq.ft



UNIT CODE



All dimensions are in millimeter. This drawing is for illustrative purposes only and shall not be considered as exact scale replicas of the final product. The actual unit may have slight variances in size and design.



BUILDING - C2 LEVEL-05 2 BED APARTMENT

27.05.2018

REV: 0



LOWER LEVEL / LEVEL-6



UPPER LEVEL / LEVEL-7

□ C166

■ C266

□ B266

UNIT AREA = 1243.55 sq.ft TERRACE AREA = 612.68 sq.ft TOTAL = 1856.23 sq.ft





Disclaimer:
All dimensions are in millimeter.

This drawing is for illustrative purposes only and shall not be considered as exact scale replicas of the final product. The actual unit may have slight variances in size and design.



BUILDING - C2 LEVEL - 6 & 7 PENTHOUSE 2 BED DUPLEX

27.05.2018

REV: 0

UNIT AREA = 528.29 sq.ft TERRACE AREA = 0 sq.ft TOTAL = 528.29 sq.ft

27.05.2018

BUILDING - C2 GROUND FLOOR STUDIO APARTMENT

| C1G1 | C2G1 | B2G1

the neighbourhood

Disclaimer:
All dimensions are in millimeter.
This drawing is for illustrative purposes only and shall not be considered as exact scale replicas of the final product. The actual unit may have slight variances in size and design.





X X LEVEL

Æ

DO NOT SCALE