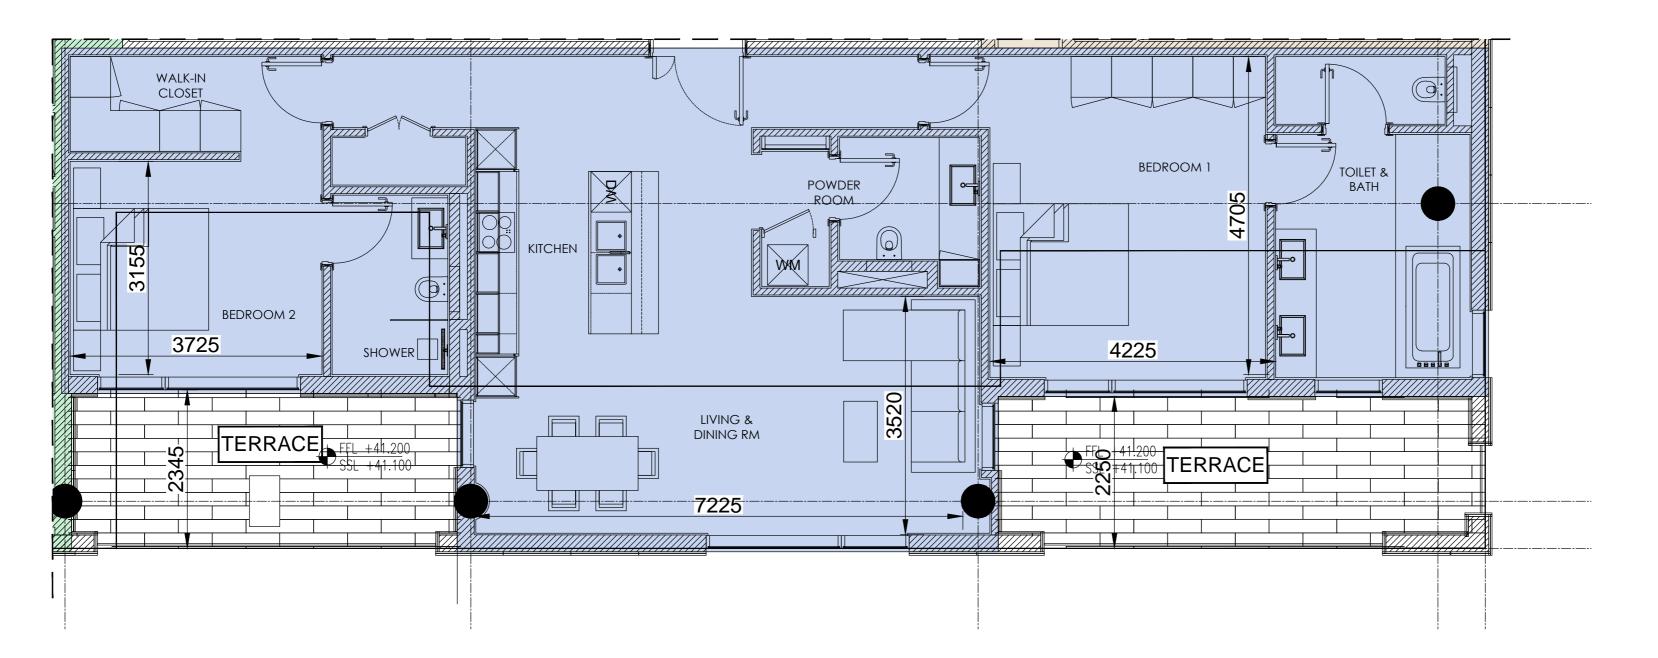

BUILDING - C2 LEVEL-05 2 BED APARTMENT

27.05.2018

REV: 0

LOWER LEVEL / LEVEL-6

UPPER LEVEL / LEVEL-7

□ C166

■ C266

□ B266

UNIT AREA = 1243.55 sq.ft TERRACE AREA = 612.68 sq.ft TOTAL = 1856.23 sq.ft

Disclaimer:
All dimensions are in millimeter.

This drawing is for illustrative purposes only and shall not be considered as exact scale replicas of the final product. The actual unit may have slight variances in size and design.

BUILDING - C2 LEVEL - 6 & 7 PENTHOUSE 2 BED DUPLEX

27.05.2018

REV: 0

UNIT AREA = 528.29 sq.ft TERRACE AREA = 0 sq.ft TOTAL = 528.29 sq.ft

27.05.2018

BUILDING - C2 GROUND FLOOR STUDIO APARTMENT

| C1G1 | C2G1 | B2G1