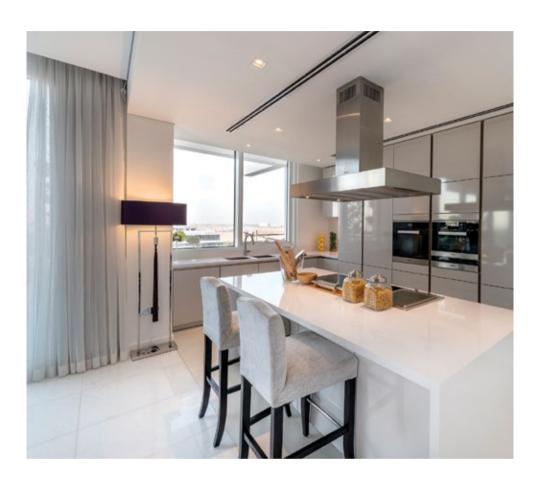

Inside lie, 157 vast and exquisitely detailed one to four bedroom living spaces including penthouses, villa apartments, duplexes, and garden homes, each designed with Al Barari's signature meticulous attention to detail. Balconies offer unobstructed, jaw dropping views of Al Barari's abundant greenery, and the city's iconic skyline.

### THE APARTMENTS

Seventh Heaven homes are among the most spacious in Dubai.

Ground floor villa apartments have access to beautifully manicured gardens and several have private elevators. Natural light illuminates via floor-to-ceiling glass doors, which reduces the need for artificial light.