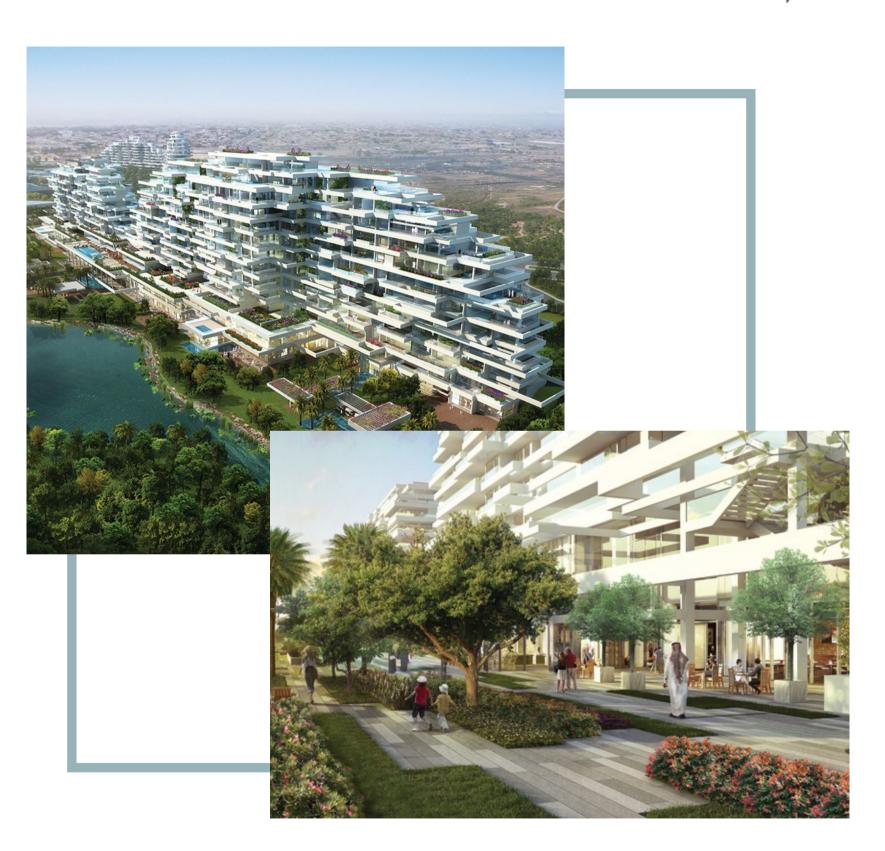

### BOUNDLESSLY BOTANICAL CITY SYNCHRONISED

A first foray into apartment living for botanical pioneers, Al Barari, Seventh Heaven is an architectural legend, visible from Downtown Dubai. The development is made up of two residential buildings of 12 and 10 cascading floors.

Inside lie, 157 vast and exquisitely detailed one to four bedroom living spaces including penthouses, villa apartments, duplexes, and garden homes, each designed with Al Barari's signature meticulous attention to detail. Balconies offer unobstructed, jaw dropping views of Al Barari's abundant greenery, and the city's iconic skyline.