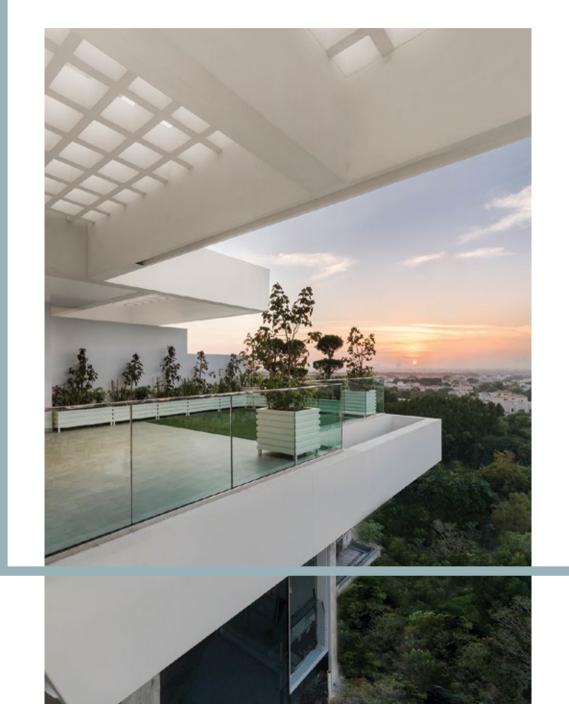

Inside lie, 157 vast and exquisitely detailed one to four bedroom living spaces including penthouses, villa apartments, duplexes, and garden homes, each designed with Al Barari's signature meticulous attention to detail. Balconies offer unobstructed, jaw dropping views of Al Barari's abundant greenery, and the city's iconic skyline.

### THE APARTMENTS

Seventh Heaven homes are among the most spacious in Dubai.

Ground floor villa apartments have access to beautifully manicured gardens and several have private elevators. Natural light illuminates via floor-to-ceiling glass doors, which reduces the need for artificial light.