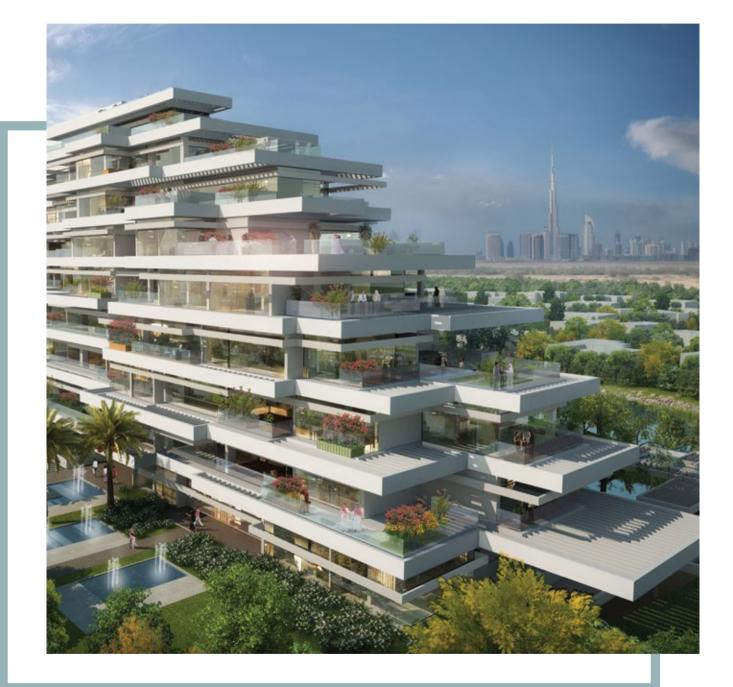

### BOUNDLESSLY BOTANICAL CITY SYNCHRONISED

A first foray into apartment living for botanical pioneers, Al Barari, Seventh Heaven is an architectural legend, visible from Downtown Dubai. The development is made up of two residential buildings of 12 and 10 cascading floors.

Inside lie, 157 vast and exquisitely detailed one to four bedroom living spaces including penthouses, villa apartments, duplexes, and garden homes, each designed with Al Barari's signature meticulous attention to detail. Balconies offer unobstructed, jaw dropping views of Al Barari's abundant greenery, and the city's iconic skyline.

### THE APARTMENTS

Seventh Heaven homes are among the most spacious in Dubai.

Ground floor villa apartments have access to beautifully manicured gardens and several have private elevators. Natural light illuminates via floor-to-ceiling glass doors, which reduces the need for artificial light.