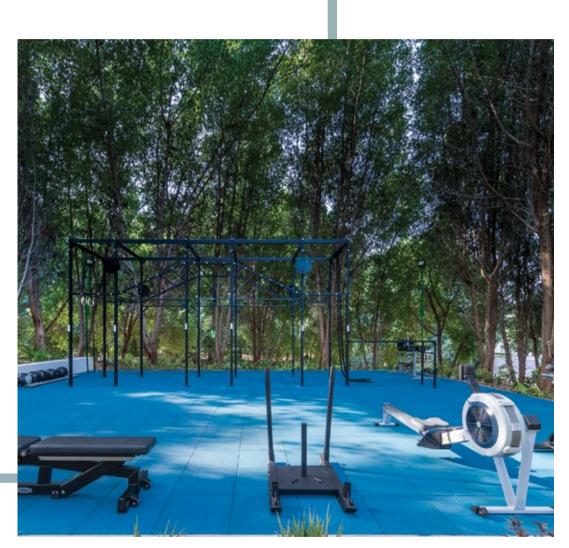

#### UNMATCHED OUTDOOR TRAINING

Body Language's CrossFit studio offers an intense outdoor workout like no other. The community regularly gathers for morning bootcamps and wellness events held in this unique and energising setting