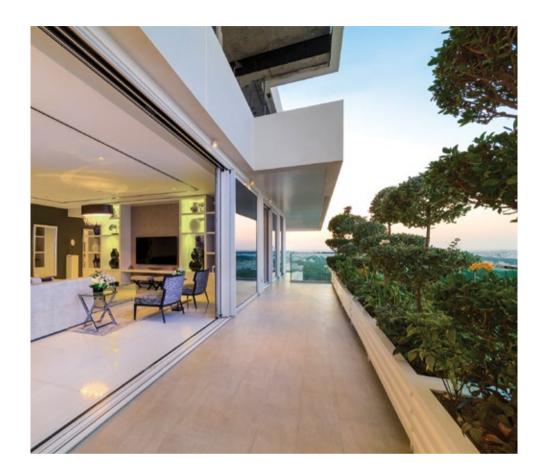

Inside lie, 157 vast and exquisitely detailed one to four bedroom living spaces including penthouses, villa apartments, duplexes, and garden homes, each designed with Al Barari's signature meticulous attention to detail. Balconies offer unobstructed, jaw dropping views of Al Barari's abundant greenery, and the city's iconic skyline.

### THE APARTMENTS

Seventh Heaven homes are among the most spacious in Dubai.

Ground floor villa apartments have access to beautifully manicured gardens and several have private elevators. Natural light illuminates via floor-to-ceiling glass doors, which reduces the need for artificial light.