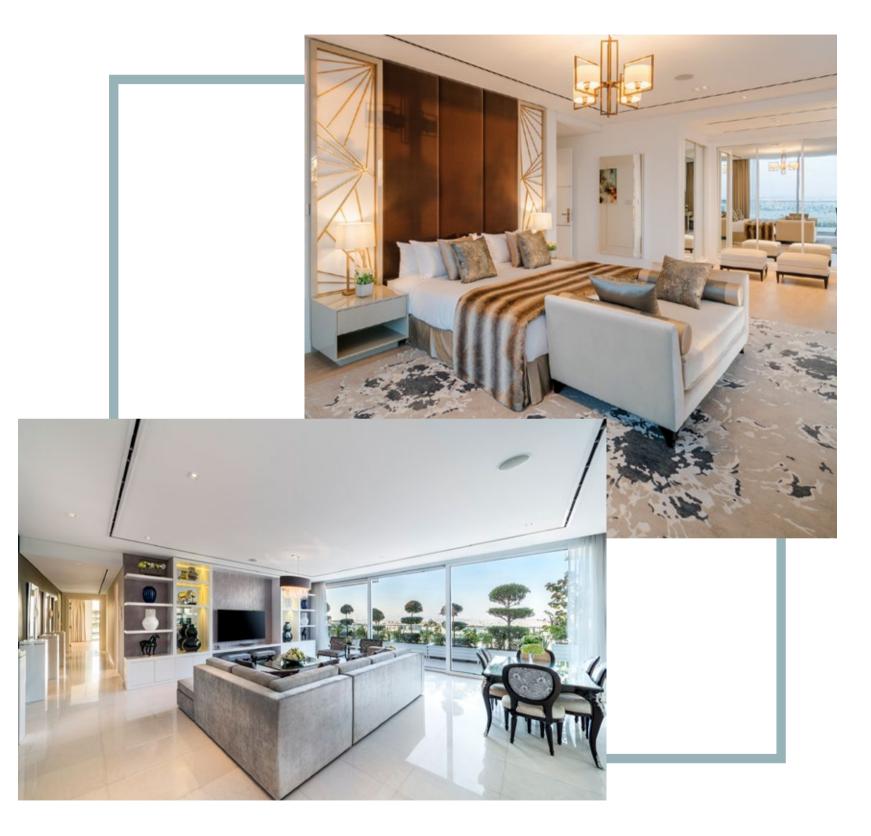

### LUXURY APARTMENT LIVING ALIGNED WITH NATURE

A striking design that harmonises your living space with the way you live, Seventh Heaven's modernist, sweeping villa apartments open up a new world of cosmopolitan living within the prestigious Al Barari Community.

A stunning home for the region's success stories, boasting an exclusive, strategic location Seventh Heaven seamlessly blends access to fast-paced city life with Al Barari's beautiful and nourishing natural environment.

Inside lie, 157 vast and exquisitely detailed one to four bedroom living spaces including penthouses, villa apartments, duplexes, and garden homes, each designed with Al Barari's signature meticulous attention to detail. Balconies offer unobstructed, jaw dropping views of Al Barari's abundant greenery, and the city's iconic skyline.

### THE APARTMENTS

Seventh Heaven homes are among the most spacious in Dubai.

Ground floor villa apartments have access to beautifully manicured gardens and several have private elevators. Natural light illuminates via floor-to-ceiling glass doors, which reduces the need for artificial light.

A natural colour palette integrates the residences into their surrounding environment. This theme runs through the shared amenities marrying the public areas with the surrounding gardens.

AL BARARI YOUR ULTIMATE ADDRESS