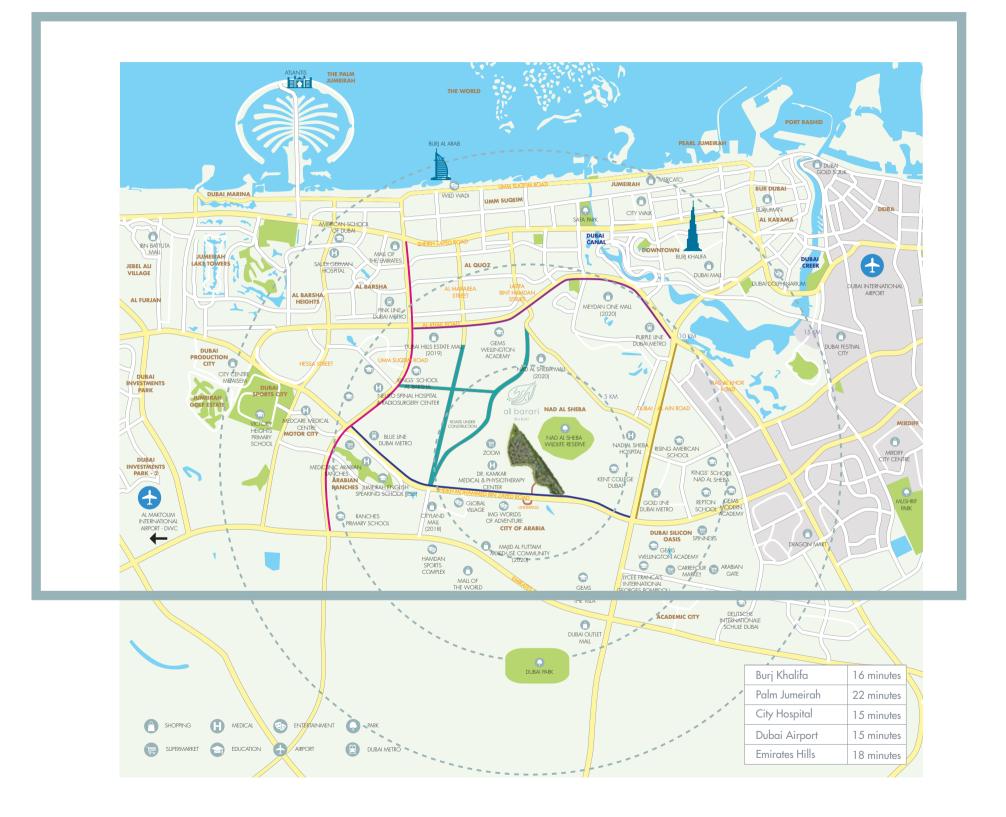

### DUBAI CENTRAL

Al Barari is located only 15 mins away from Dubai's major social hubs and amenities

> Burj Khalifa • Dubai Marina • Palm Jumeirah •

#### SEAMLESS TRAVEL

23

Centred between Dubai's two airports. In close proximity to Arabian Ranches and Motor City. Ideal for a daily commute to Downtown Dubai, DIFC, Dubai Marina, JLT, and Dubai Media City

### STRATEGIC LOCATION

Strategically located only 15 mins away from Dubai's major social hubs and amenities: Downtown Dubai, DIFC, Dubai Marina, Palm Jumeirah as well as both Dubai airports. The Community is well positioned, just minutes away from Dubai's top medical services and schools and including: Kings' School, Repton, and Lycee Francais International Georges Pompidou