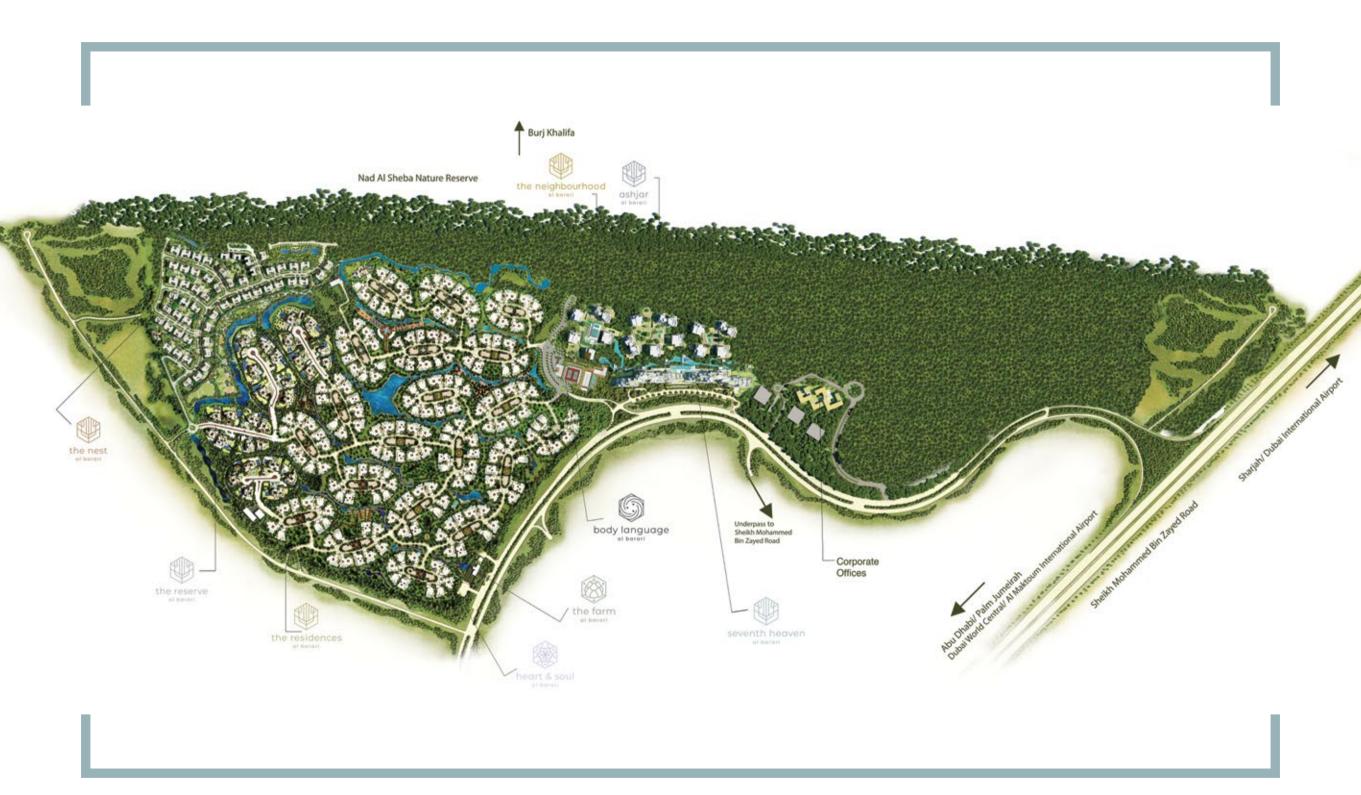

### STRATEGICALLY LOCATED

#### DUBAI'S MOST DESIRABLE DESTINATION

### DUBAI CENTRAL

Al Barari is located only 15 mins away from Dubai's major social hubs and amenities

> Burj Khalifa • Dubai Marina • Palm Jumeirah •

#### SEAMLESS TRAVEL

23

Centred between Dubai's two airports. In close proximity to Arabian Ranches and Motor City. Ideal for a daily commute to Downtown Dubai, DIFC, Dubai Marina, JLT, and Dubai Media City

### EFFORTLESS LIVING

The world's largest upcoming mall developments are right around the corner:

- Mall of the World (2018) •
- Cityland Mall (2018) •

Nearby hospitals and medical centres include: MediClinic and Medcare Medical Centre amongst others

### DEVELOP & GROW

The Community is under 15 mins away from Dubai's top schools including:

- Repton
- Kings' School
- Nord Anglia International School
- Swiss International Scientific School
- Lycee Francais International Georges Pompidou

AL BARARI COMMUNITY

AL BARARI'S THEMED GARDENS Mediterranean Garden take to the timber deck pavilion or make your way through the olive grove

WaterGardens elevated decks are a platform for peaceful contemplation next to free flowing fountains and waterways

**Showcase Gardens** babbling streams and verdant greenery become an exquisite backdrop for the community's regular yoga sessions and wellness workshops

The Lake a place to meet or retreat surrounded by spacious wooden decks, viewing platforms, abundant greenery and the community's many kinds of carefully nurtured wildlife

**Contemporary Garden** a modern, clean, angular design blending stark architectural elements with winding walk ways and meticulously preened foliage